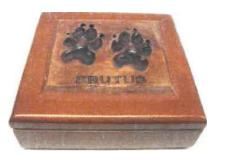

# **Paw Print Tiles**

A paw print impression of each pet, in a custom stoneware tile, is included with every private cremation. \* The number of paws included on the tile will depend on the size of your pet.

### **Wood Urns**

**Rosewood Box** 

Wood Box with Photo Tile

Wood Box with Paw Print Tile

Wood Box with Name Tile