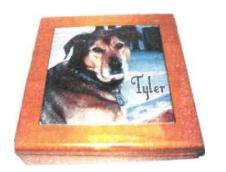

### **Wood Urns**

**Rosewood Box** 

Wood Box with Photo Tile

Wood Box with Paw Print Tile

Wood Box with Name Tile

### **Ceramic Urns**

Shape A

Shape B

Shape C

**River Rock** 

River Rock with Photo Tile

Urn with Photo Tile

<sup>\*</sup>For urns with photo tiles, please send photo you would like to use to Intake@hssv.org.