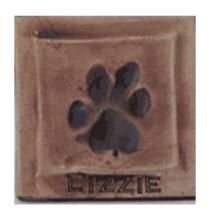

# **Paw Print Tiles**

A paw print impression of each pet, in a custom stoneware tile, is included with every private cremation. \* The number of paws included on the tile will depend on the size of your pet.

\*One tile is included with each urn. Additional tiles can be purchased for \$30 each and can be requested above.