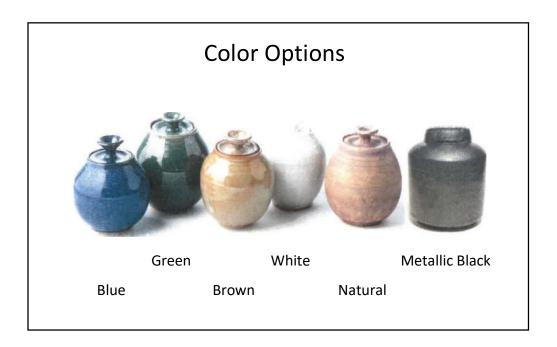

# **Wood Options**

Cherry

Mahogany

<sup>\*</sup>For urns with photo tiles, please send photo you would like to use to Intake@hssv.org.