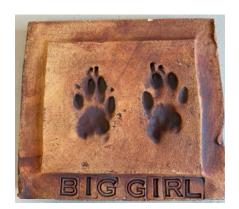

# **Paw Print Tiles**

A paw print impression of each pet, in a custom stoneware tile, is included with every private cremation. \* The number of paws included on the tile will depend on the size of your pet.

\*One tile is included with each urn. Additional tiles can be purchased for \$30 each and can be requested above.